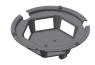

### **Product data sheet**

53974 - Installation tray 6FLF horizontal empty DAK

made of PVC gray to DAK 8845/8841 Ø220mm bottom height: at least 95mm equipped with 1 terminal strip  $7x2.5mm^2$ 

| Characteristics   |                                 |
|-------------------|---------------------------------|
| Eldas number      | 154960207                       |
| Base Unit         | Piece                           |
| availability      | Delivery according to agreement |
| EAN Code          | 7611718251726                   |
| group             | 282000                          |
| Packaging unit    | 1                               |
| country of origin | ch                              |