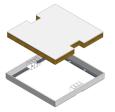

## Product data sheet

52956 - Cover visible DAK 271x271 AI KM

with frame and visible anodized aluminum lidincl. 2 cable trays

| Characteristics   |                                 |
|-------------------|---------------------------------|
| Base Unit         | Piece                           |
| availability      | Delivery according to agreement |
| group             | 282000                          |
| Packaging unit    | 1                               |
| country of origin | СН                              |
| Technical data    |                                 |
| Nominal mass      | 271x271                         |

## **Product systems**

DAK22 271x271 square

Raised floor system DAK22 271x271 square.