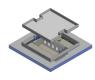

## **Product systems**

DAK22 271x271 square

Raised floor system DAK22 271x271 square.