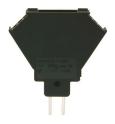

## **Product data sheet**

30134/24 - Fuse plug 5x20mm, LED 24V

Fuse plug with fuse 5x20mm

| 158946317                       |
|---------------------------------|
| Piece                           |
| Delivery according to agreement |
| 7611718209420                   |
| 165000                          |
| 100                             |
| СН                              |
| 853669                          |
| 6 g                             |
| black                           |
|                                 |
| 40x6x44 mm                      |
| 1.58x0.24x1.73 inch             |
| Accessories clamp               |
|                                 |