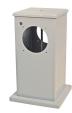

### **Product data sheet**

64982 - Connection top white IP54/218 2x size 4/M3

White aluminum connection top with IP54 protection. Dimensions: 218x100x100mm, with bottom flange (130x130mm) and Oring seal. Equipped with an aluminum square tube, 2 ø 63 holes, 4 M3 mounting holes and a screw-on cast aluminum cover (106x106mm) with O-ring seal. Color: RAL 9010 pure white.