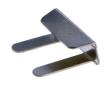

# Product data sheet

4421 - T-junction piece

of galvanized sheet steel 3mm

| Characteristics       |                     |
|-----------------------|---------------------|
| Eldas number          | 169002007           |
| Base Unit             | Piece               |
| availability          | Delivery in 4 weeks |
| EAN Code              | 7611718207280       |
| group                 | 171000              |
| Packaging unit        | 20                  |
| country of origin     | СН                  |
| Customs tariff number | 7318.1991           |
| Weight (g)            | 110 g               |
| Technical data        |                     |
| Material              | Stainless steel     |

#### **Components for distribution tableaux**

Various end caps, corner pieces, angle pieces and cross connectors.