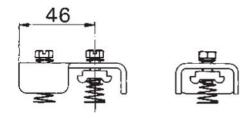

# Product data sheet

4421 - T-junction piece

of galvanized sheet steel 3mm

| Characteristics       |                     |
|-----------------------|---------------------|
| Eldas number          | 169002007           |
| Base Unit             | Piece               |
| availability          | Delivery in 4 weeks |
| EAN Code              | 7611718207280       |
| group                 | 171000              |
| Packaging unit        | 20                  |
| country of origin     | СН                  |
| Customs tariff number | 7318.1991           |
| Weight (g)            | 110 g               |
| Technical data        |                     |
| Material              | Stainless steel     |

#### **Components for distribution tableaux**

Various end caps, corner pieces, angle pieces and cross connectors.