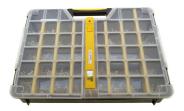

# **Product data sheet**

3958/KO - Case for marking bars

Plastic case with handle and compartments for marking bars.

| Characteristics       |                                 |
|-----------------------|---------------------------------|
| Base Unit             | Piece                           |
| availability          | Delivery according to agreement |
| group                 | 12040                           |
| Packaging unit        | 1                               |
| country of origin     | СН                              |
| Customs tariff number | 8536.9080                       |
| Weight (g)            | 1,51 g                          |

# **Product data sheet**

3958/KO - Case for marking bars

**Product accessories** 

## **Product data sheet**

3958/KO - Case for marking bars