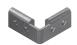

### **Product data sheet**

53611 - Connecting clamp AG 90° with threaded pin

for connecting with external miter 90° of the trunking shells KDK with hinged cover on top

| Characteristics   |                                 |
|-------------------|---------------------------------|
| Base Unit         | Piece                           |
| availability      | Delivery according to agreement |
| group             | 290300                          |
| Packaging unit    | 1                               |
| country of origin | СН                              |
| Weight (g)        | 57,58 g                         |

## **Product data sheet**

53611 - Connecting clamp AG  $90^{\circ}$  with threaded pin

**Product accessories** 