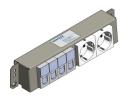

55019 - Installation kit bticino 2x2-3gang empty BOK

made of galvanized sheet steel color: RAL 7032 pebble gray

| Characteristics       |                                 |
|-----------------------|---------------------------------|
| Base Unit             | Piece                           |
| availability          | Delivery according to agreement |
| group                 | 282000                          |
| Packaging unit        | 1                               |
| country of origin     | СН                              |
| Customs tariff number | 7308.9000                       |
| Weight (g)            | 490 g                           |

55019 - Installation kit bticino 2x2-3gang empty BOK

**Product accessories** 

55019 - Installation kit bticino 2x2-3gang empty BOK