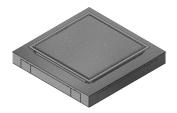

# **Product data sheet**

51728 - Pull box ZUG4 384x384/40 pc

with frame made of aluminum and cover made of steel plate 4mm Bottom height 73-101mm

| Characteristics       |                                 |
|-----------------------|---------------------------------|
| Eldas number          | 154770047                       |
| Base Unit             | Piece                           |
| availability          | Delivery according to agreement |
| EAN Code              | 7611718222443                   |
| group                 | 282000                          |
| Packaging unit        | 1                               |
| country of origin     | СН                              |
| Customs tariff number | 7308.9000                       |
| Weight (g)            | 7230 g                          |