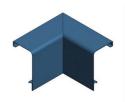

## **Product data sheet**

59594 - Corner piece 90° inn radius ws KOK 200x120 SOK

90° inside galvanized sheet steel use as a plinth channel

Color: RAL 9010 Pure white Leg length: à 300mm

| Characteristics       |                                 |
|-----------------------|---------------------------------|
| Base Unit             | Piece                           |
| availability          | Delivery according to agreement |
| group                 | 284000                          |
| Packaging unit        | 1                               |
| country of origin     | СН                              |
| Customs tariff number | 7308.9000                       |
| Technical data        |                                 |
| Nominal mass          | 200x120                         |