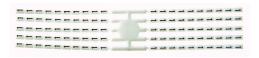

### **Product data sheet**

83010/DC - Mark. card 5x3mm w. =



#### with 500 labels per box

| Characteristics       |                                 |
|-----------------------|---------------------------------|
| Base Unit             | Piece                           |
| availability          | Delivery according to agreement |
| EAN Code              | 7611718236204                   |
| group                 | 165000                          |
| Packaging unit        | 1                               |
| country of origin     | СН                              |
| Customs tariff number | 3926.9000                       |
| Weight (g)            | 30,89 g                         |





## **Product data sheet**

83010/DC - Mark. card 5x3mm w. =

**Product accessories** 





### **Product data sheet**

83010/DC - Mark. card 5x3mm w. =

# **Produc