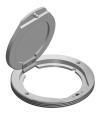

## Product data sheet

6752K - Closing disc of cardboard Ø 135mm

to floor boxes with screw cover Ø 122mm

| Characteristics       |                                 |
|-----------------------|---------------------------------|
| Base Unit             | Piece                           |
| availability          | Delivery according to agreement |
| EAN Code              | 7611718208225                   |
| group                 | 167000                          |
| Packaging unit        | 10                              |
| country of origin     | СН                              |
| Customs tariff number | 4808.1000                       |
| Weight (g)            | 50 g                            |
| Technical data        |                                 |
| Nominal mass          | 135                             |

## **Product systems**

Bottom boxes round

Various round floor boxes in different designs.