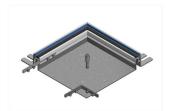

### **Product data sheet**

52261 - Angle connection BOK 8880/200x60 SK

made of sendzimir-galvanized sheet steel 1.5mm pressed into special aluminum profile Woertz on both sides with temporary protective edge inserted into groove and impact sound trapezoidal rubber as cover support including fastening straps and connecting material height 60mm / nominal cover width 200mm

#### Floor channel BOK 8880 200x60mm on leveling device

Floor channel BOK 8880 200x60mm on leveling device.