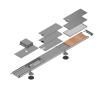

### **Product data sheet**

52261 - Angle connection BOK 8880/200x60 SK

made of sendzimir-galvanized sheet steel 1.5mm pressed into special aluminum profile Woertz on both sides with temporary protective edge inserted into groove and impact sound trapezoidal rubber as cover support including fastening straps and connecting material height 60mm / nominal cover width 200mm

## **Product data sheet**

52261 - Angle connection BOK 8880/200x60 SK

**Product accessories** 