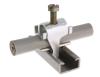

#### Quick installer aluminum alloy profile rail type C20

- Quick laying aluminum alloy for profile rail type C20.
- With hexagon slotted screw.
- For the laying of cables are always cable pads required