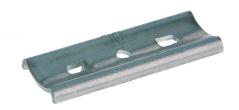

## **Product data sheet**

43655 - Cable support C20 32-40

made of aluminum alloy, hardened

| Characteristics       |                      |
|-----------------------|----------------------|
| Eldas number          | 120194707            |
| Base Unit             | Piece                |
| availability          | available from stock |
| Packaging unit        | 100                  |
| Customs tariff number | 761699               |