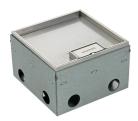

### **Product data sheet**

51152 - Plenum box WAK12 150/95 Cr KA

Housing made of sendzimir-galvanized sheet steel
Frame 150x150 made of chrome steel V2A 2mm, with rubber pad 3mm
Lid with edge inside occupiable 12mm, made of chrome steel V2A 2mm
With 1 Cr cable outlet V2A
Floor height 95-140mm

| Characteristics                         |                      |
|-----------------------------------------|----------------------|
| Eldas number                            | 154780487            |
| Base Unit                               | Piece                |
| availability                            | available from stock |
| EAN Code                                | 7611718249761        |
| group                                   | 282000               |
| Packaging unit                          | 1                    |
| country of origin                       | СН                   |
| Customs tariff number                   | 853810               |
| Weight (g)                              | 2120 g               |
| Technical data                          |                      |
| Dimensions length x width x height (mm) | 155x155x95 mm        |