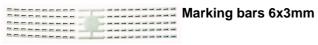

|





# 3958/C - Marking strip 6x3mm with printing C

| Number of connection point       | 2             |
|----------------------------------|---------------|
| Number of floor                  | 1             |
| Number of potentials             | 1             |
| Clamping screw M                 | M20           |
| Nominal Cross-section (mm²)      | 120 mm²       |
| Rating data according to UL 1059 |               |
| Rated voltage US (V)             | 600 V         |
| Nominal cross section (AWG)      | 250 AWG       |
| Tightening torque (Ib-inch)      | 265,5 lb-inch |
|                                  |               |





3958/C - Marking strip 6x3mm with printing C

**Product accessories** 





3958/C - Marking strip 6x3mm with printing C

## **Product systems**



Designation cards 6x3mm with different embossings