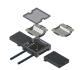

## Floor junction box BAK22 to slab formwork

Plenum box BAK22 for fastening to the slab formwork.

The installation kit is mounted on the levelable box insert; the opening between the box bottom and the installation plate allows the cable to pass through to the next box. After finished wiring, an aluminum cover with cable trough is attached.

Connection box consisting of:

- Enclosure with adjustable feet, with four side openings 202 x 42 mm and a bottom entry tube M50 with temporary one-way steel cover incl. 4 screws
  - Enclosure insert made of aluminum, with frame 278 x 278
  - Al cover with edge 22 mm
- 2 cable trays made of polycarbonate crystal clear with transparent filler piece