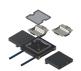

### Floor junction box BAK22 200x40

Underfloor system with square plenum box and chrome steel and aluminum junction boxes, edge height 22mm for UFK 200x40 underfloor duct.

## Floor junction box BAK22 200x50

Underfloor system with square plenum box and chrome steel and aluminum junction boxes, edge height 22mm for UFK 200x50 underfloor duct.

## Floor junction box BAK22 300x40

Underfloor system with square plenum box and chrome steel and aluminum junction boxes, edge height 22mm for UFK 300x40 underfloor duct.

#### Floor junction box BAK22 300x50

Underfloor system with square plenum box and chrome steel and aluminum junction boxes, edge height 22mm for UFK 300x50 underfloor duct.

51567 - Al cover visible BAK22 KM

Connection box consisting of:

- Enclosure with adjustable feet, with four side openings 202 x 42 mm and a bottom entry tube M50 with temporary one-way steel cover incl. 4 screws
  - Enclosure insert made of aluminum, with frame 278 x 278
  - Al cover with edge 22 mm
- 2 cable trays made of polycarbonate crystal clear with transparent filler piece