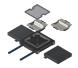

### Floor junction box BAK22 200x40

Underfloor system with square plenum box and chrome steel and aluminum junction boxes, edge height 22mm for UFK 200x40 underfloor duct.

## Floor junction box BAK22 200x50

Underfloor system with square plenum box and chrome steel and aluminum junction boxes, edge height 22mm for UFK 200x50 underfloor duct.

## Floor junction box BAK22 300x40

Underfloor system with square plenum box and chrome steel and aluminum junction boxes, edge height 22mm for UFK 300x40 underfloor duct.

#### Floor junction box BAK22 300x50

Underfloor system with square plenum box and chrome steel and aluminum junction boxes, edge height 22mm for UFK 300x50 underfloor duct.

51567 - Al cover visible BAK22 KM

Connection box consisting of:

- Enclosure with adjustable feet, with four side openings 202 x 42 mm and a bottom entry tube M50 with temporary one-way steel cover incl. 4 screws
  - Enclosure insert made of aluminum, with frame 278 x 278
  - Al cover with edge 22 mm
- 2 cable trays made of polycarbonate crystal clear with transparent filler piece