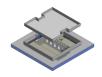

#### **DAK22 271x271 square**

Raised floor system DAK22 271x271 square.

## DAK22 levelable 271x271 square

Raised floor system DAK22 271x271 square, with levelable covering height