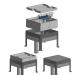

## Floor junction box BAK22 to slab formwork

Plenum box BAK22 for fastening to the slab formwork.

The installation kit is mounted on the levelable box insert; the opening between the box bottom and the installation plate allows the cable to pass through to the next box. After finished wiring, an aluminum cover with cable trough is attached.

Connection box consisting of:

- Enclosure with adjustable feet, with four side openings 202 x 42 mm and a bottom entry tube M50 with temporary one-way steel cover incl. 4 screws
  - Enclosure insert made of aluminum, with frame 278 x 278
  - Al cover with edge 22 mm
- 2 cable trays made of polycarbonate crystal clear with transparent filler piece