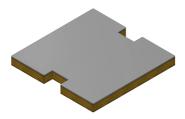

51567 - Al cover visible BAK22 KM

made of aluminum 3mm, Sichseite colorless anodized, glued to wood raw chipboard V100 22mm.

Dimension: 271x271x25mm

| Characteristics       |                                 |
|-----------------------|---------------------------------|
| Base Unit             | Piece                           |
| availability          | Delivery according to agreement |
| group                 | 282000                          |
| Packaging unit        | 1                               |
| country of origin     | СН                              |
| Customs tariff number | 7616.1090                       |

51567 - Al cover visible BAK22 KM

**Product accessories** 

#### 51567 - Al cover visible BAK22 KM