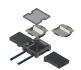

### Floor junction box BAK22 200x40

Underfloor system with square plenum box and chrome steel and aluminum junction boxes, edge height 22mm for UFK 200x40 underfloor duct.

## Floor junction box BAK22 200x50

Underfloor system with square plenum box and chrome steel and aluminum junction boxes, edge height 22mm for UFK 200x50 underfloor duct.

## Floor junction box BAK22 300x40

Underfloor system with square plenum box and chrome steel and aluminum junction boxes, edge height 22mm for UFK 300x40 underfloor duct.

#### Floor junction box BAK22 300x50

Underfloor system with square plenum box and chrome steel and aluminum junction boxes, edge height 22mm for UFK 300x50 underfloor duct.

51567 - Al cover visible BAK22 KM

Connection box consisting of:

- Enclosure with adjustable feet, with four side openings 202 x 42 mm and a bottom entry tube M50 with temporary one-way steel cover incl. 4 screws
  - Enclosure insert made of aluminum, with frame 278 x 278
  - Al cover with edge 22 mm
- 2 cable trays made of polycarbonate crystal clear with transparent filler piece