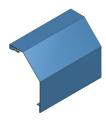

### **Product data sheet**

57508 - Hinged cover chamfer KDK 200x130

Hinged cover bevel KDK 200x130 made of galvanized sheet steel 1.5mm

Color: at choice Length: 1000mm

| Characteristics       |                                 |
|-----------------------|---------------------------------|
| Base Unit             | Piece                           |
| availability          | Delivery according to agreement |
| group                 | 999000                          |
| Packaging unit        | 1                               |
| country of origin     | СН                              |
| Customs tariff number | 7308.9000                       |
| Technical data        |                                 |
| Nominal mass          | 200x130                         |