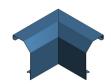

### **Product data sheet**

59445 - Corner piece 90° inn chamfer FnW KOK 200x120

90° inside galvanized sheet steel

Color: at choice Leg length: à 300mm

| Characteristics       |                                 |
|-----------------------|---------------------------------|
| Base Unit             | Piece                           |
| availability          | Delivery according to agreement |
| group                 | 999000                          |
| Packaging unit        | 1                               |
| country of origin     | СН                              |
| Customs tariff number | 7308.9000                       |
| Technical data        |                                 |
| Nominal mass          | 200x120                         |
|                       |                                 |