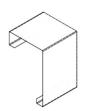

## Product data sheet

57436 - End piece right edge color choice KDK 200x130

End piece version right for hinged lid channel KDK 220x130, open at the side made of galvanized sheet steel 1.5mm Color: at choice Length: 125 mm