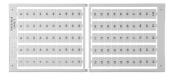

### **Product data sheet**

35455/6901 - Marking card 6x9mm w. print. 10 x 1-10

with 500 labels per box

| Characteristics                           |                                 |
|-------------------------------------------|---------------------------------|
| Eldas number                              | 158962007                       |
| Base Unit                                 | Slice                           |
| availability                              | Delivery according to agreement |
| EAN Code                                  | 7611718216329                   |
| group                                     | 165000                          |
| Packaging unit                            | 1                               |
| country of origin                         | СН                              |
| Customs tariff number                     | 392590                          |
| Weight (g)                                | 25 g                            |
| Color                                     | white                           |
| Technical data                            |                                 |
| Dimensions length x width x height (mm)   | 5x12 mm                         |
| Dimensions length x width x height (inch) | 0.20x0.47 inch                  |
| Connection type                           | Accessories clamp               |
|                                           |                                 |

#### **Designation card 6x9mm**

Designation cards 6x9mm with different embossing.