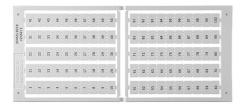

### **Product data sheet**

35455/6901 - Marking card 6x9mm w. print. 10 x 1-10

with 500 labels per box

| Characteristics                           |                                 |
|-------------------------------------------|---------------------------------|
| Eldas number                              | 158962007                       |
| Base Unit                                 | Slice                           |
| availability                              | Delivery according to agreement |
| EAN Code                                  | 7611718216329                   |
| group                                     | 165000                          |
| Packaging unit                            | 1                               |
| country of origin                         | СН                              |
| Customs tariff number                     | 392590                          |
| Weight (g)                                | 25 g                            |
| Color                                     | white                           |
| Technical data                            |                                 |
| Dimensions length x width x height (mm)   | 5x12 mm                         |
| Dimensions length x width x height (inch) | 0.20x0.47 inch                  |
| Connection type                           | Accessories clamp               |
|                                           |                                 |

#### **Designation card 6x9mm**

Designation cards 6x9mm with different embossing.