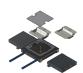

# Floor junction box BAK4 200x30

Underfloor system with square plenum box and aluminum junction boxes, edge height 4mm for UFK 200x30 underfloor duct.

#### Floor junction box BAK4 200x40

Underfloor system with square plenum box and aluminum junction boxes, edge height 4mm for UFK 200x40 underfloor duct.

# Floor junction box BAK4 200x50

Underfloor system with square plenum box and aluminum junction boxes, edge height 4mm for UFK 200x50 underfloor duct.

#### Floor junction box BAK4 300x30

Underfloor system with square plenum box and aluminum junction boxes, edge height 4mm for UFK 300x30 underfloor duct.

# Floor junction box BAK4 300x40

Underfloor system with square plenum box and aluminum junction boxes, edge height 4mm for UFK 300x40 underfloor duct.

# Floor junction box BAK4 300x50

Underfloor system with square plenum box and aluminum junction boxes, edge height 4mm for UFK 300x50 underfloor duct.

51639 - Brush strip BAK4 Al frame

#### Floor junction box BAK4 to slab formwork

Plenum box BAK4 for fastening to the slab formwork.

The installation kit is mounted on the levelable box insert; the opening between the box bottom and the installation plate allows the cable to pass through to the next box. After finished wiring, an aluminum cover with cable trough is attached.

Connection box consisting of:

- Enclosure with adjustable feet, with four side openings 202 x 42 mm and a bottom entry tube M50 with temporary one-way steel cover incl. 4 screws
  - Enclosure insert made of aluminum, with frame 304 x 304
  - Aluminum lid with edge height 4 mm
- 2 cable trays made of polycarbonate crystal clear with transparent filler piece