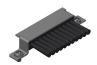

51639 - Brush strip BAK4 Al frame

# consisting of:

- Black plastic brush strip
- Chrome steel clamping plate
- Fixing screws

As a replacement instead of the cable tray

| Characteristics |                                 |
|-----------------|---------------------------------|
| Base Unit       | Piece                           |
| availability    | Delivery according to agreement |
| Weight (g)      | 18 g                            |

51639 - Brush strip BAK4 Al frame

**Product accessories** 

# 51639 - Brush strip BAK4 Al frame