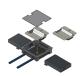

#### Floor junction box BAK4 to slab formwork

Plenum box BAK4 for fastening to the slab formwork.

The installation kit is mounted on the levelable box insert; the opening between the box bottom and the installation plate allows the cable to pass through to the next box. After finished wiring, an aluminum cover with cable trough is attached.

Connection box consisting of:

- Enclosure with adjustable feet, with four side openings 202 x 42 mm and a bottom entry tube M50 with temporary one-way steel cover incl. 4 screws
  - Enclosure insert made of aluminum, with frame 304 x 304
  - Aluminum lid with edge height 4 mm
- 2 cable trays made of polycarbonate crystal clear with transparent filler piece