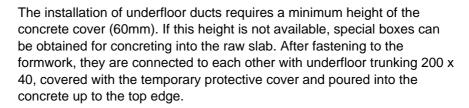

#### Floor junction box BAK4 to slab formwork

Plenum box BAK4 for fastening to the slab formwork.

The installation kit is mounted on the levelable box insert; the opening between the box bottom and the installation plate allows the cable to pass through to the next box. After finished wiring, an aluminum cover with cable trough is attached.