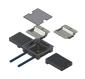

# Floor junction box BAK4 200x30

Underfloor system with square plenum box and aluminum junction boxes, edge height 4mm for UFK 200x30 underfloor duct.

#### Floor junction box BAK4 200x40

Underfloor system with square plenum box and aluminum junction boxes, edge height 4mm for UFK 200x40 underfloor duct.

# Floor junction box BAK4 200x50

Underfloor system with square plenum box and aluminum junction boxes, edge height 4mm for UFK 200x50 underfloor duct.

#### Floor junction box BAK4 300x30

Underfloor system with square plenum box and aluminum junction boxes, edge height 4mm for UFK 300x30 underfloor duct.

# Floor junction box BAK4 300x40

Underfloor system with square plenum box and aluminum junction boxes, edge height 4mm for UFK 300x40 underfloor duct.

# Floor junction box BAK4 300x50

Underfloor system with square plenum box and aluminum junction boxes, edge height 4mm for UFK 300x50 underfloor duct.

51639 - Brush strip BAK4 Al frame