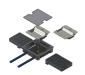

#### Floor junction box BAK4 to slab formwork

Plenum box BAK4 for fastening to the slab formwork.

The installation kit is mounted on the levelable box insert; the opening between the box bottom and the installation plate allows the cable to pass through to the next box. After finished wiring, an aluminum cover with cable trough is attached.

Connection box consisting of:

- Enclosure with adjustable feet, with four side openings 202 x 42 mm and a bottom entry tube M50 with temporary one-way steel cover incl. 4 screws
  - Enclosure insert made of aluminum, with frame 304 x 304
  - Aluminum lid with edge height 4 mm
- 2 cable trays made of polycarbonate crystal clear with transparent filler piece