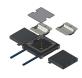

# Floor junction box BAK4 200x30

Underfloor system with square plenum box and aluminum junction boxes, edge height 4mm for UFK 200x30 underfloor duct.

#### Floor junction box BAK4 200x40

Underfloor system with square plenum box and aluminum junction boxes, edge height 4mm for UFK 200x40 underfloor duct.

# Floor junction box BAK4 200x50

Underfloor system with square plenum box and aluminum junction boxes, edge height 4mm for UFK 200x50 underfloor duct.

#### Floor junction box BAK4 300x30

Underfloor system with square plenum box and aluminum junction boxes, edge height 4mm for UFK 300x30 underfloor duct.

# Floor junction box BAK4 300x40

Underfloor system with square plenum box and aluminum junction boxes, edge height 4mm for UFK 300x40 underfloor duct.

# Floor junction box BAK4 300x50

Underfloor system with square plenum box and aluminum junction boxes, edge height 4mm for UFK 300x50 underfloor duct.

51639 - Brush strip BAK4 Al frame

#### Floor junction box BAK4 to slab formwork

Plenum box BAK4 for fastening to the slab formwork.

The installation kit is mounted on the levelable box insert; the opening between the box bottom and the installation plate allows the cable to pass through to the next box. After finished wiring, an aluminum cover with cable trough is attached.

Connection box consisting of:

- Enclosure with adjustable feet, with four side openings 202 x 42 mm and a bottom entry tube M50 with temporary one-way steel cover incl. 4 screws
  - Enclosure insert made of aluminum, with frame 304 x 304
  - Aluminum lid with edge height 4 mm
- 2 cable trays made of polycarbonate crystal clear with transparent filler piece