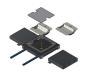

# Floor junction box BAK4 200x30

Underfloor system with square plenum box and aluminum junction boxes, edge height 4mm for UFK 200x30 underfloor duct.

#### Floor junction box BAK4 200x40

Underfloor system with square plenum box and aluminum junction boxes, edge height 4mm for UFK 200x40 underfloor duct.

# Floor junction box BAK4 200x50

Underfloor system with square plenum box and aluminum junction boxes, edge height 4mm for UFK 200x50 underfloor duct.

#### Floor junction box BAK4 300x30

Underfloor system with square plenum box and aluminum junction boxes, edge height 4mm for UFK 300x30 underfloor duct.

# Floor junction box BAK4 300x40

Underfloor system with square plenum box and aluminum junction boxes, edge height 4mm for UFK 300x40 underfloor duct.

# Floor junction box BAK4 300x50

Underfloor system with square plenum box and aluminum junction boxes, edge height 4mm for UFK 300x50 underfloor duct.

51639 - Brush strip BAK4 Al frame

#### Floor junction box BAK4 to slab formwork

Plenum box BAK4 for fastening to the slab formwork.

The installation kit is mounted on the levelable box insert; the opening between the box bottom and the installation plate allows the cable to pass through to the next box. After finished wiring, an aluminum cover with cable trough is attached.

Connection box consisting of:

- Enclosure with adjustable feet, with four side openings 202 x 42 mm and a bottom entry tube M50 with temporary one-way steel cover incl. 4 screws
  - Enclosure insert made of aluminum, with frame 304 x 304
  - Aluminum lid with edge height 4 mm
- 2 cable trays made of polycarbonate crystal clear with transparent filler piece