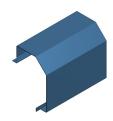

### **Product data sheet**

58628 - Intermediate piece chamfer FnW KDK 220x150

made of galvanized steel sheet 1.5mm

Color: at choice Length: 250mm

| Characteristics   |                                 |
|-------------------|---------------------------------|
| Base Unit         | Piece                           |
| availability      | Delivery according to agreement |
| group             | 999000                          |
| country of origin | СН                              |
| Technical data    |                                 |
| Nominal mass      | 220x150                         |

### **Product data sheet**

58628 - Intermediate piece chamfer FnW KDK 220x150