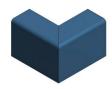

## **Product data sheet**

59597 - Corner piece 90° asn radius FnW KOK 200x120 SOK

90° outside use as a plinth channel made of galvanized sheet steel

Color: at choice Leg length: à 300mm

| iece                           |
|--------------------------------|
| elivery according to agreement |
| 34000                          |
|                                |
| н                              |
| 308.9000                       |
|                                |
| 00x120                         |
|                                |