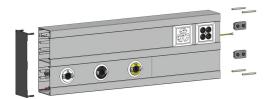

#### 53001MEK - Duct sheath FnW MEK 4675/250x90

Use as a medical supply unit horizontally made of aluminum profile 2.2mm 2 lines in the middle separated at the bottom with 5 pcs. Ø 9 holes for gas outlet with combination rails for mounting the installation apparatus including connecting material and ground wire Color: at choice Length: 2000mm