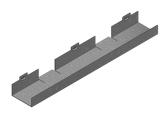

## **Product data sheet**

53675 - Cable shelf 85 can be hooked onto DS

made of sendzimir-galvanized sheet steel length: 490mm attachable to DIN35 rail

| Characteristics       |                                 |
|-----------------------|---------------------------------|
| Base Unit             | Piece                           |
| availability          | Delivery according to agreement |
| group                 | 284000                          |
| Packaging unit        | 1                               |
| country of origin     | СН                              |
| Customs tariff number | 7308.9000                       |
| Weight (g)            | 654 g                           |