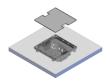

### DAK 8825 280x280 square with mounting tray

Raised floor system DAK 8825 280x280 square with built-in tray.