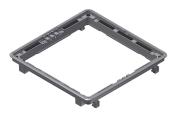

# **Product data sheet**

52079 - AI frame DAK 8825 280x280 TSF

made of aluminum with protective flange

| Characteristics   |                                 |
|-------------------|---------------------------------|
| Base Unit         | Piece                           |
| availability      | Delivery according to agreement |
| EAN Code          | 7611718229169                   |
| group             | 282000                          |
| Packaging unit    | 230                             |
| country of origin | СН                              |
| Weight (g)        | 546 g                           |
| Technical data    |                                 |
| Nominal mass      | 280x280                         |