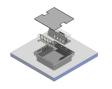

### DAK 8825 280x280 square with built-in housing

Raised floor system DAK 8825 280x280 square with built-in housing.