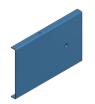

# Product data sheet

53243 - Screw cap 102 FnW

made of galvanized sheet steel 2mm including 3x mounting brackets 53254 Color: at choice Length: 2000mm

| Characteristics       |                                 |
|-----------------------|---------------------------------|
| Base Unit             | Piece                           |
| availability          | Delivery according to agreement |
| group                 | 999000                          |
| country of origin     | СН                              |
| Customs tariff number | 7308.9000                       |