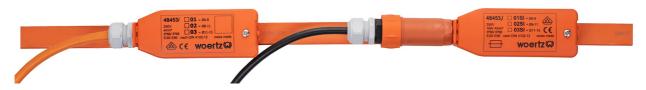

#### 48453 - Junction box FK E90 3G4 M20 Ø 6-15 mm

Fire safety box IP66/IP68, 2-screw contacting for stripping-free feeding and branching, with screw connection for heavy current 3G4 mm², lengthwise outgoing, incl. 3 x cable glands M20x1.5, with a clamping range of  $\varnothing$  6-8 mm,  $\varnothing$  8-11 mm and  $\varnothing$  11-15 mm respectively

#### 48453/01 - Junction box FK E90 3G4 M20 Ø 6-8

Fire safety box IP66/IP68, 2-screw contacting for stripping-free feeding and branching, with screw connection for heavy current 3G4 mm², lengthwise outgoing, thread M20x1.5 incl. 1 x cable gland with Ø 6 - 8 mm

#### 48453/02 - Junction box FK E90 3G4 M20 Ø 8-11

Fire safety box IP66/IP68, 2-screw contacting for stripping-free feeding and branching, with screw connection for heavy current 3G4 mm², lengthwise outgoing, thread M20x1.5 incl. 1 x cable gland with  $\emptyset$  8 - 11 mm

#### 48453/03 - Junction box FK E90 3G4 M20 Ø 11-15

Fire safety box IP66/IP68, 2-screw contacting for stripping-free feeding and branching, with screw connection for heavy current 3G4 mm², lengthwise outgoing, thread M20x1.5 incl. 1 x cable gland with Ø 11-15 mm