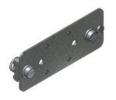

#### Product data sheet

52009 - Mounting plate gas BRK 4675

# for Draeger and Pangas made of galvanized steel Dimension: 100x40x2mm

| Characteristics       |                                 |
|-----------------------|---------------------------------|
| Base Unit             | Piece                           |
| availability          | Delivery according to agreement |
| EAN Code              | 7611718236952                   |
| group                 | 284000                          |
| Packaging unit        | 20                              |
| country of origin     | СН                              |
| Customs tariff number | 7308.9000                       |
| Weight (g)            | 95,5 g                          |