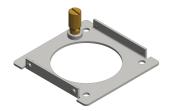

# **Product data sheet**

6665 - Baseplate w. boring 68mm w. PE terminal

to connection heads

| Characteristics       |                                 |
|-----------------------|---------------------------------|
| Eldas number          | 154800747                       |
| Base Unit             | Piece                           |
| availability          | Delivery according to agreement |
| EAN Code              | 7611718246692                   |
| group                 | 167000                          |
| Packaging unit        | 1                               |
| country of origin     | СН                              |
| Customs tariff number | 730890                          |
| Weight (g)            | 140 g                           |
|                       |                                 |

# **Product data sheet**

6665 - Baseplate w. boring 68mm w. PE terminal

**Product accessories** 

## **Product data sheet**

6665 - Baseplate w. boring 68mm w. PE terminal