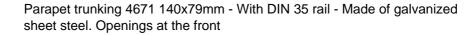

-----------|---------------------------------|
| Eldas number          | 127542027                       |
| Base Unit             | Piece                           |
| availability          | Delivery according to agreement |
| EAN Code              | 7611718222092                   |
| group                 | 284000                          |
| Packaging unit        | 1                               |
| country of origin     | СН                              |
| Customs tariff number | 7308.9000                       |
| Weight (g)            | 4,1 g                           |





## **Product data sheet**

53238 - Screw cap 102 ws

**Product accessories** 





### **Product data sheet**

53238 - Screw cap 102 ws

# **Product systems**



#### Parapet trunking system BRK 4671 140x79