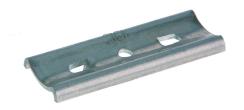

## Product data sheet

4341 - Cable support C30 12-16mm to quick installer

Cable support C30 12-16mm for quick laying C30 12-16mm made of aluminum alloy, hardened

| Characteristics       |                      |
|-----------------------|----------------------|
| Eldas number          | 120190817            |
| Base Unit             | Piece                |
| availability          | available from stock |
| EAN Code              | 7611718212512        |
| group                 | 171000               |
| Packaging unit        | 100                  |
| country of origin     | СН                   |
| Customs tariff number | 761699               |
| Weight (g)            | 1 g                  |