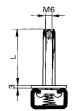

## **Product data sheet**

4441/40 - Bolt M6 length 40mm

| Characteristics       |                     |
|-----------------------|---------------------|
| Eldas number          | 169006147           |
| Base Unit             | Piece               |
| availability          | Delivery in 4 weeks |
| EAN Code              | 7611718202391       |
| group                 | 171000              |
| Packaging unit        | 100                 |
| country of origin     | СН                  |
| Customs tariff number | 731815              |
| Weight (g)            | 19 g                |
| Technical data        |                     |
| Material              | Stainless steel     |

### **Product data sheet**

4441/40 - Bolt M6 length 40mm

**Product accessories** 

#### **Product data sheet**

4441/40 - Bolt M6 length 40mm