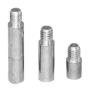

Characteristics       |                     |
|-----------------------|---------------------|
| Eldas number          | 169006147           |
| Base Unit             | Piece               |
| availability          | Delivery in 4 weeks |
| EAN Code              | 7611718202391       |
| group                 | 171000              |
| Packaging unit        | 100                 |
| country of origin     | СН                  |
| Customs tariff number | 731815              |
| Weight (g)            | 19 g                |
| Technical data        |                     |
| Material              | Stainless steel     |





### **Product data sheet**

4441/40 - Bolt M6 length 40mm

**Product accessories** 





#### **Product data sheet**

4441/40 - Bolt M6 length 40mm

# **Product systems**



#### Fastening and extension bolts

Various mounting and extension bolts.