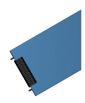

### **Product data sheet**

59507 - Plug-in cover 102 FnW with brush outlet

made of galvanized steel sheet 1mm including 4 pcs tension springs

Color: at choice

Length: 500mm width 140mm

| Characteristics       |                                 |
|-----------------------|---------------------------------|
| Base Unit             | Piece                           |
| availability          | Delivery according to agreement |
| group                 | 999001                          |
| Packaging unit        | 1                               |
| country of origin     | СН                              |
| Customs tariff number | 7308.9000                       |

## **Product data sheet**

59507 - Plug-in cover 102 FnW with brush outlet

**Product accessories** 

### **Product data sheet**

59507 - Plug-in cover 102 FnW with brush outlet