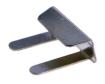

# **Product data sheet**

4422 - Crossing piece double

#### of galvanized sheet steel 3mm

| Characteristics       |                                 |
|-----------------------|---------------------------------|
| Eldas number          | 169003007                       |
| Base Unit             | Piece                           |
| availability          | Delivery according to agreement |
| EAN Code              | 7611718207297                   |
| group                 | 171000                          |
| Packaging unit        | 20                              |
| country of origin     | СН                              |
| Customs tariff number | 7211.9000                       |
| Weight (g)            | 150 g                           |
| Technical data        |                                 |
| Material              | Stainless steel                 |

#### Components for distribution tableaux

Various end caps, corner pieces, angle pieces and cross connectors.