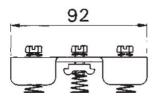

# **Product data sheet**

4422 - Crossing piece double

#### of galvanized sheet steel 3mm

| Characteristics       |                                 |
|-----------------------|---------------------------------|
| Eldas number          | 169003007                       |
| Base Unit             | Piece                           |
| availability          | Delivery according to agreement |
| EAN Code              | 7611718207297                   |
| group                 | 171000                          |
| Packaging unit        | 20                              |
| country of origin     | СН                              |
| Customs tariff number | 7211.9000                       |
| Weight (g)            | 150 g                           |
| Technical data        |                                 |
| Material              | Stainless steel                 |