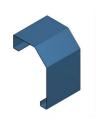

## Product data sheet

57424 - End piece r chamfer FnW KDK 200x130

Version right, open on the side of galvanized sheet steel 1.5mm Color: your choice Length: 125mm

| Characteristics       |                                 |
|-----------------------|---------------------------------|
| Base Unit             | Piece                           |
| availability          | Delivery according to agreement |
| group                 | 999000                          |
| Packaging unit        | 1                               |
| country of origin     | СН                              |
| Customs tariff number | 7308.9000                       |
| Technical data        |                                 |
| Nominal mass          | 200x130                         |
|                       |                                 |