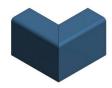

## **Product data sheet**

59596 - Corner piece 90° asn radius ws KOK 200x120 SOK

90° outside use as a plinth channel made of galvanized sheet steel

Color: RAL 9010 Pure white Leg length: à 300mm

| Characteristics       |                                 |
|-----------------------|---------------------------------|
| Base Unit             | Piece                           |
| availability          | Delivery according to agreement |
| group                 | 284000                          |
| Packaging unit        | 1                               |
| country of origin     | СН                              |
| Customs tariff number | 7308.9000                       |
| Technical data        |                                 |
| Nominal mass          | 200x120                         |