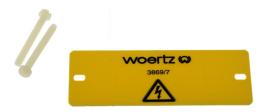

# **Product data sheet**

3869/7 - Cover for 7 terminals yellow

with black printing, to series 3428

| Characteristics                           |                                 |
|-------------------------------------------|---------------------------------|
| Eldas number                              | 158925647                       |
| Base Unit                                 | Piece                           |
| availability                              | Delivery according to agreement |
| EAN Code                                  | 7611718211300                   |
| group                                     | 165000                          |
| Packaging unit                            | 10                              |
| country of origin                         | СН                              |
| Customs tariff number                     | 392590                          |
| Weight (g)                                | 6 g                             |
| Color                                     | yellow                          |
| Technical data                            |                                 |
| Dimensions length x width x height (mm)   | 95x37 mm                        |
| Dimensions length x width x height (inch) | 3.74x1.46 inch                  |
| Connection type                           | Accessories clamp               |

## **Product data sheet**

3869/7 - Cover for 7 terminals yellow

**Product accessories** 

## **Product data sheet**

3869/7 - Cover for 7 terminals yellow