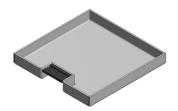

# **Product data sheet**

51102 - Al lid with rim WAK 214 1BL

made of aluminum 3mm with edge height 22mm with 1 brush strip

| Characteristics       |                                 |
|-----------------------|---------------------------------|
| Base Unit             | Piece                           |
| availability          | Delivery according to agreement |
| group                 | 282000                          |
| Packaging unit        | 1                               |
| country of origin     | СН                              |
| Customs tariff number | 7616.1090                       |
| Weight (g)            | 460 g                           |