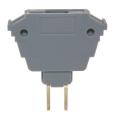

## Product data sheet

30133 - Diode plug with rectifier diode black

Diode plug 1N 4007 with rectifier diode black

| Characteristics                         |                      |
|-----------------------------------------|----------------------|
| Eldas number                            | 158946627            |
| Base Unit                               | Piece                |
| availability                            | available from stock |
| EAN Code                                | 7611718209390        |
| group                                   | 165000               |
| Packaging unit                          | 100                  |
| country of origin                       | СН                   |
| Customs tariff number                   | 853669               |
| Weight (g)                              | 4 g                  |
| Color                                   | black                |
| Technical data                          |                      |
| Dimensions length x width x height (mm) | 0 mm                 |
| Connection type                         | Accessories clamp    |

## **Product data sheet**

30133 - Diode plug with rectifier diode black