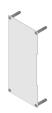

### **Product data sheet**

53908 - End wall BRK elx 4675/200x90

made of aluminum 1.5mm , colorless anodized with 4 sideways countersunk fixing screws with dowels

| Characteristics       |                                 |
|-----------------------|---------------------------------|
| Base Unit             | Piece                           |
| availability          | Delivery according to agreement |
| group                 | 284000                          |
| Packaging unit        | 1                               |
| country of origin     | СН                              |
| Customs tariff number | 7308.9000                       |
| Weight (g)            | 75 g                            |
| Technical data        |                                 |
| Nominal mass          | 200x90                          |