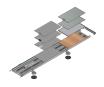

# **Product systems**

#### Floor channel BOK 8880 300x50mm on leveling device

Floor channel BOK 8880 300x50mm on leveling device.