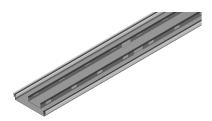

### **Product data sheet**

52350 - Floor duct BOK 8880/300x50 SK

made of sendzimir-galvanized steel sheet 1.5mm pressed into special aluminum profile Woertz on both sides with temporary protective edge inserted into groove and impact sound trapezoidal rubber as cover support including fastening straps and connecting material height 50mm / nominal cover width 300mm length: 2000mm

| Characteristics       |                                 |
|-----------------------|---------------------------------|
| Base Unit             | Piece                           |
| availability          | Delivery according to agreement |
| group                 | 282000                          |
| Packaging unit        | 1                               |
| country of origin     | СН                              |
| Customs tariff number | 7308.9000                       |
| Technical data        |                                 |
| Nominal mass          | 300x50                          |