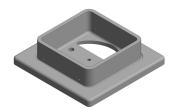

## **Product data sheet**

4625 - Mounting base 130x130mm to BOK

to connection head, with earthing terminal, rubber seal and 2 anchoring studs

| Characteristics       |                                 |
|-----------------------|---------------------------------|
| Eldas number          | 154800767                       |
| Base Unit             | Piece                           |
| availability          | Delivery according to agreement |
| EAN Code              | 7611718246715                   |
| group                 | 167000                          |
| Packaging unit        | 1                               |
| country of origin     | СН                              |
| Customs tariff number | 730890                          |
| Weight (g)            | 467,2 g                         |
| Technical data        |                                 |
| Nominal mass          | 130x130                         |