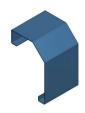

### **Product data sheet**

58723 - End piece r chamfer ws KDK 220x150

Version right, open on the side of galvanized sheet steel

Color: RAL 9010 Pure white

Length: 125mm

| Characteristics       |                                 |
|-----------------------|---------------------------------|
| Base Unit             | Piece                           |
| availability          | Delivery according to agreement |
| group                 | 284000                          |
| Packaging unit        | 1                               |
| country of origin     | СН                              |
| Customs tariff number | 7308.9000                       |
| Technical data        |                                 |
| Nominal mass          | 220x150                         |