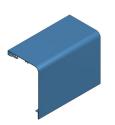

## Product data sheet

57511 - Hinged cover Radius ws KDK 200x130

made of galvanized steel sheet 1.5mm Color: RAL 9010 Clear white Length: 1000mm

| Characteristics       |                                 |
|-----------------------|---------------------------------|
| Base Unit             | Piece                           |
| availability          | Delivery according to agreement |
| group                 | 284000                          |
| Packaging unit        | 1                               |
| country of origin     | СН                              |
| Customs tariff number | 7308.9000                       |
| Technical data        |                                 |
| Nominal mass          | 200x130                         |
|                       |                                 |

## Product data sheet

57511 - Hinged cover Radius ws KDK 200x130

**Product accessories** 

## Product data sheet

57511 - Hinged cover Radius ws KDK 200x130