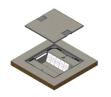

## System overview

DAK5 278x278 Cr KA

Raised floor system DAK5 278x278 square with installation kit and protective housing

### System overview

DAK5 278x278 Cr KA