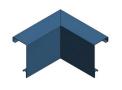

## Product data sheet

59432 - Corner piece 90° inn edge FnW KOK 200x120

90° inside galvanized sheet steel Color: at choice Leg length: à 300mm

| Characteristics       |                                 |
|-----------------------|---------------------------------|
| Base Unit             | Piece                           |
| availability          | Delivery according to agreement |
| group                 | 999000                          |
| Packaging unit        | 1                               |
| country of origin     | СН                              |
| Customs tariff number | 7308.9000                       |
| Technical data        |                                 |
| Nominal mass          | 200x120                         |
|                       |                                 |