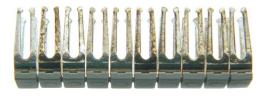

### Product data sheet

35425/05BR - Bridge to cross-junction rack grey

Bridge insulated, suitable for 3542505 to connect 2 connecting rakes. 33.2x6x10.4 mm

| Characteristics                           |                      |
|-------------------------------------------|----------------------|
| Eldas number                              | 158921607            |
| Base Unit                                 | Piece                |
| availability                              | available from stock |
| EAN Code                                  | 7611718236518        |
| group                                     | 165000               |
| Packaging unit                            | 10                   |
| country of origin                         | СН                   |
| Customs tariff number                     | 853690               |
| Weight (g)                                | 0,5 g                |
| Color                                     | gray/black           |
| Technical data                            |                      |
| Dimensions length x width x height (mm)   | 33.2x6x10.4 mm       |
| Dimensions length x width x height (inch) | 1.31x0.24x0.41 inch  |
| Connection type                           | Accessories clamp    |

#### **Cross-connectors and cross-connections**

Various insulated cross-connectors and cross-connections (2 to 10-pole) including screws.