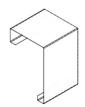

### **Product data sheet**

58734 - End piece right edge color choice KDK 220x150

End piece version right for hinged cover trunking KDK 220x150, open at the side made of galvanized sheet steel 1.5mm

Color: at choice Length: 125 mm